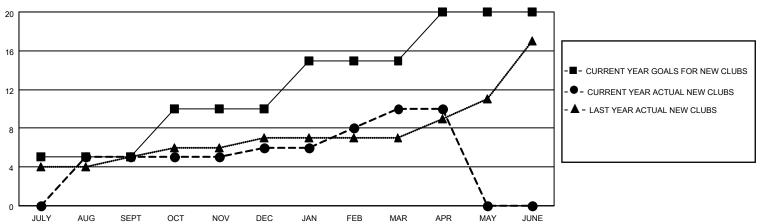

## GOALS AND ACTUAL NEW CLUBS CUMULATIVE

| DROPPED CLUBS: 8 |     | 109 CLUBS OF 160 ADDED 1 OR<br>MORE NEW MEMBERS | GENDER DISTRIBUTION                   |                |  |
|------------------|-----|-------------------------------------------------|---------------------------------------|----------------|--|
|                  |     | WORE NEW MEMBERS                                | MALE                                  | 3,569 (73.95%) |  |
|                  |     |                                                 | FEMALE                                | 1,255 (26.00%) |  |
| DROPPED MEMBERS  |     |                                                 | NON BINARY                            | 1 (0.02%)      |  |
|                  |     |                                                 | PREFER NOT TO ANSWER                  | 1 (0.02%)      |  |
| DECEASED         | 17  |                                                 |                                       |                |  |
| CLUB CANCELLED   | 158 | CLICK HERE FOR CUMULATIVE                       | TOTAL FAMILY UNIT MEMBERS             | 2,319          |  |
| OTHER            | 258 | MEMBERSHIP DATA                                 |                                       |                |  |
| TOTAL 433        |     |                                                 | FAMILY MEMBERS PAYING HALF DUES 1,290 |                |  |
|                  |     |                                                 |                                       |                |  |