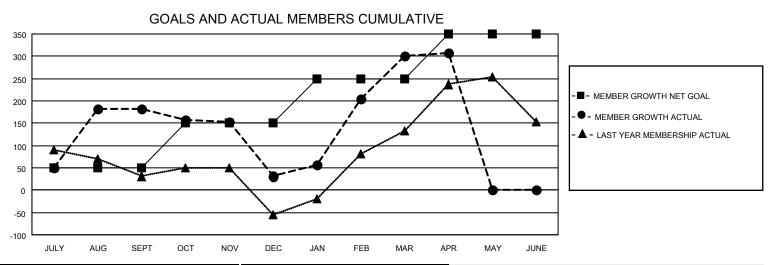

## MONTHLY MEMBERSHIP PROGRESS REPORT

LOCATION INDIA District 318 A Results as of: 4/30/2023

| Clubs RESULTS FOR 2022-2023 |   |   |   | Members RESULTS FOR 2022-2023 |     |     |     |
|-----------------------------|---|---|---|-------------------------------|-----|-----|-----|
|                             |   |   |   |                               |     |     |     |
| JULY/AUG/SEPT               | 5 | 5 | 0 | JULY/AUG/SEPT                 | 50  | 300 | 95  |
| OCT/NOV/DEC                 | 5 | 1 | 7 | OCT/NOV/DEC                   | 100 | 140 | 271 |
| JAN/FEB/MAR                 | 5 | 4 | 1 | JAN/FEB/MAR                   | 100 | 340 | 43  |
| APR/MAY/JUNE                | 5 | 0 | 0 | APR/MAY/JUNE                  | 100 | 33  | 24  |